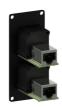

The CASY168 is fitted with two NE8FAH Ethercon connectors on the front side and two female RJ45 connectors on the back. This flexible structure for system integration & connectivity can easily be implemented in a wide variety of CASY chassis.