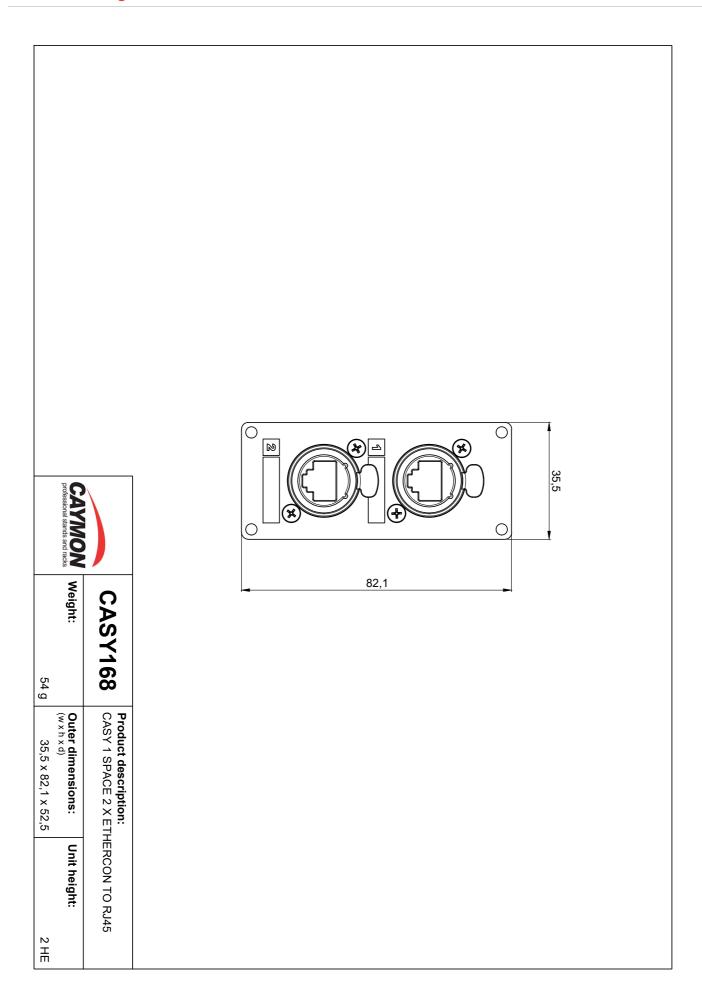

## **Product Features:**

| Dimensions |       | 35.5 x 82.1 mm (W x H)        |
|------------|-------|-------------------------------|
| Weight     |       | 0.054 kg                      |
| Connection |       | 2 x Ethercon (NE8FAH) to RJ45 |
| Module     | Space | 1                             |