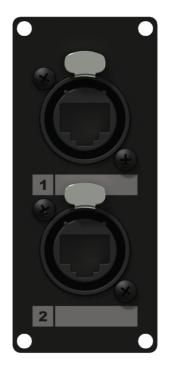

## Highlights:

- 1.5 mm thick cold rolled steel frame
- · Structured and scratch resistant black powder coating
- · Assembly screws included
- · Compatible with any CASY chassis
- EtherCON connectors by Neutrik
- · Solderless connections
- · Flexible system for system integration & connectivity

The CASY168 is fitted with two NE8FAH Ethercon connectors on the front side and two female RJ45 connectors on the back. This flexible structure for system integration & connectivity can easily be implemented in a wide variety of CASY chassis.