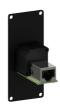

The CASY167 is fitted with a NE8FAH Ethercon connector on the front side and a female RJ45 connector on the back. This flexible structure for system integration & connectivity can easily be implemented in a wide variety of CASY chassis.

## **Product Features:**

| Dimensions |       | 35.5 x 82.1 mm (W x H)    |
|------------|-------|---------------------------|
| Weight     |       | 0.043 kg                  |
| Module     | Space | 1                         |
| Connection |       | Ethercon (NE8FAH) to RJ45 |