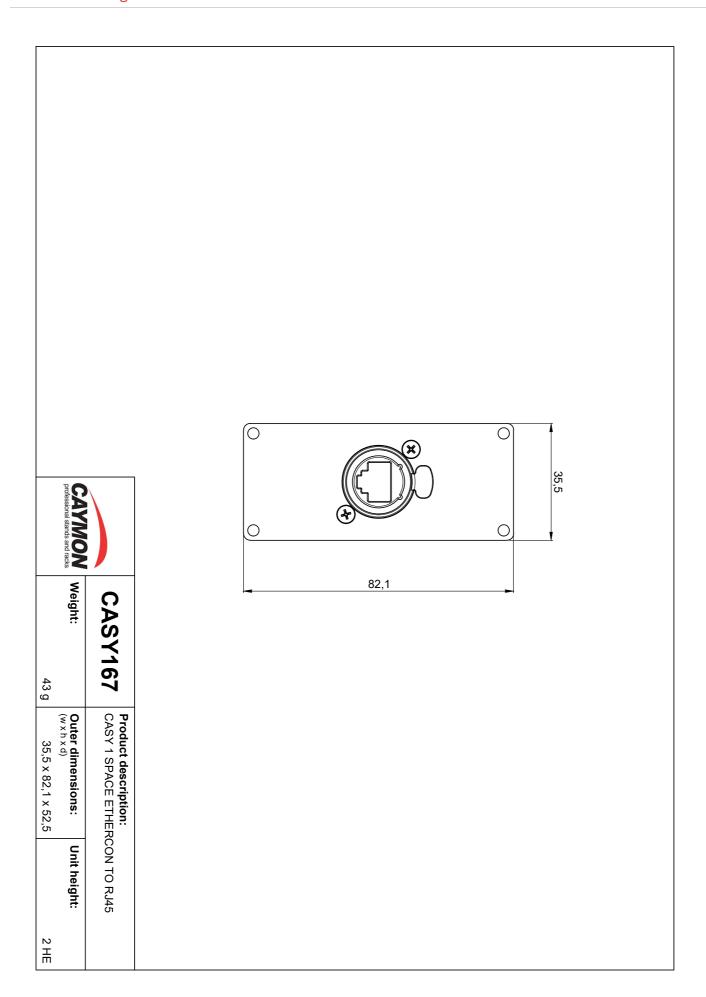

## **Product Features:**

| Dimensions |       | 35.5 x 82.1 mm (W x H)    |
|------------|-------|---------------------------|
| Weight     |       | 0.043 kg                  |
| Module     | Space | 1                         |
| Connection |       | Ethercon (NE8FAH) to RJ45 |