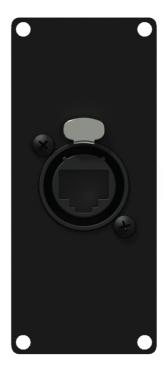

The CASY167 is fitted with a NE8FAH Ethercon connector on the front side and a female RJ45 connector on the back. This flexible structure for system integration & connectivity can easily be implemented in a wide variety of CASY chassis.

## **Product Features:**

| Dimensions |       | 35.5 x 82.1 mm (W x H)    |
|------------|-------|---------------------------|
| Weight     |       | 0.043 kg                  |
| Module     | Space | 1                         |
| Connection |       | Ethercon (NE8FAH) to RJ45 |