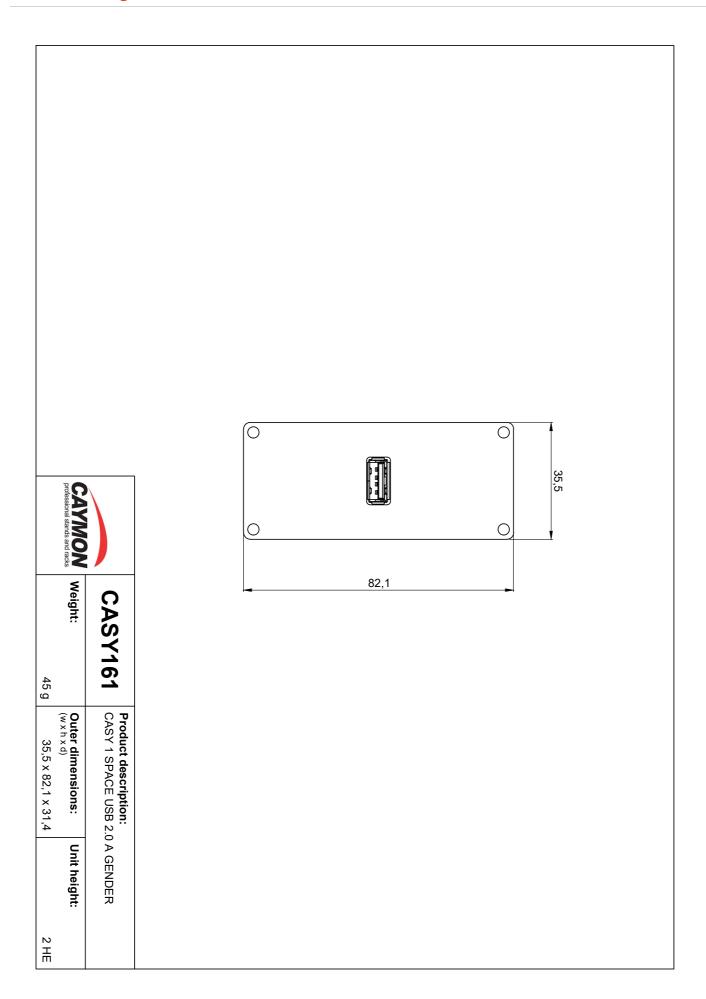

## **Product Features:**

| Dimensions |       | 35.5 × 82.1 mm (W x H) |
|------------|-------|------------------------|
| Weight     |       | 0.045 kg               |
| Connection |       | USB 2.0 A Gender       |
| Module     | Space | 1                      |