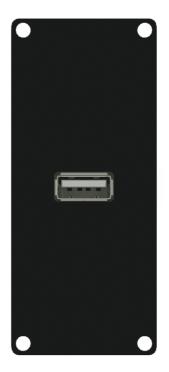

The CASY161 is fitted with a female USB 2.0 A connector on both sides of the module. This flexible structure for system integration & connectivity can easily be implemented in a wide variety of CASY chassis.

## Highlights:

- 1.5 mm thick cold rolled steel frame
- · Structured and scratch resistant black powder coating
- · Assembly screws included
- · Compatible with any CASY chassis
- · Solderless connections
- Flexible system for system integration & connectivity