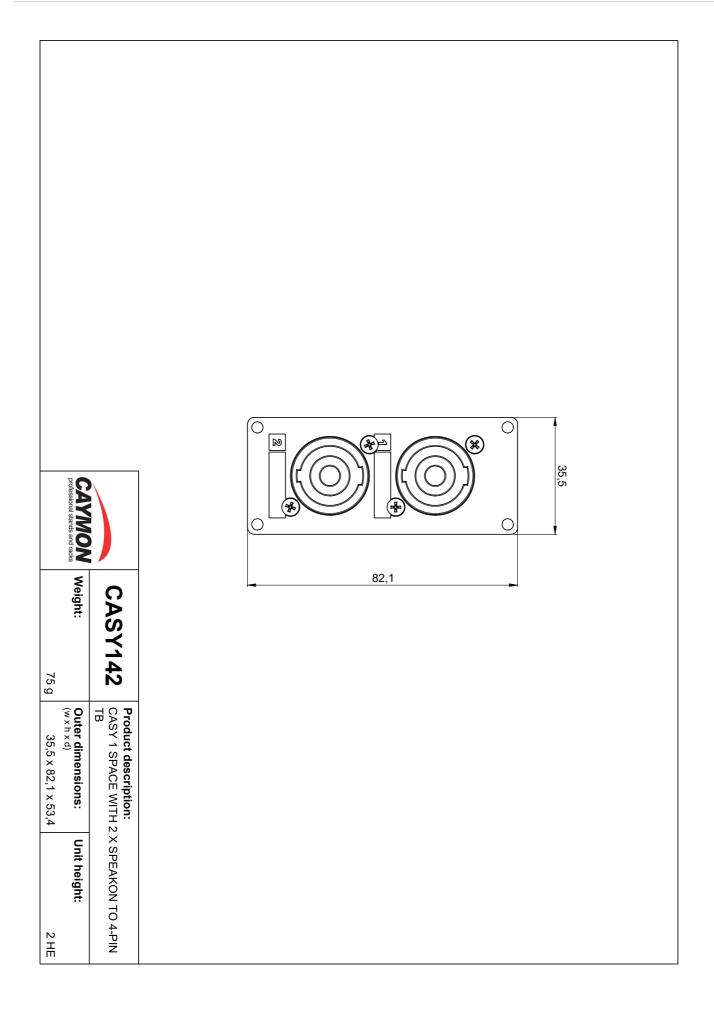

### **Product Features:**

| Dimensions                  |       | 35.5 x 82.1 mm (W x H)                      |
|-----------------------------|-------|---------------------------------------------|
| Weight                      |       | 0.075 kg                                    |
| Connection                  |       | 2 x SpeakON (NL4MP) to 4-pin terminal block |
| Module                      | Space | 1                                           |
| Max. section terminal block |       | 0.2 - 2.5 mm²                               |