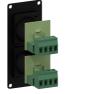

The CASY142 is a CASY module with two male NL4MP SpeakON connectors on the front side and two 4-pin terminal block connectors on the back side. This flexible structure for system integration & connectivity can easily be implemented in a wide variety of CASY chassis.