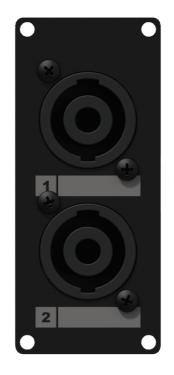

# CASY 1 space with 2x male SpeakON to 4-pin terminal block

The CASY142 is a CASY module with two male NL4MP SpeakON connectors on the front side and two 4-pin terminal block connectors on the back side. This flexible structure for system integration & connectivity can easily be implemented in a wide variety of CASY chassis.