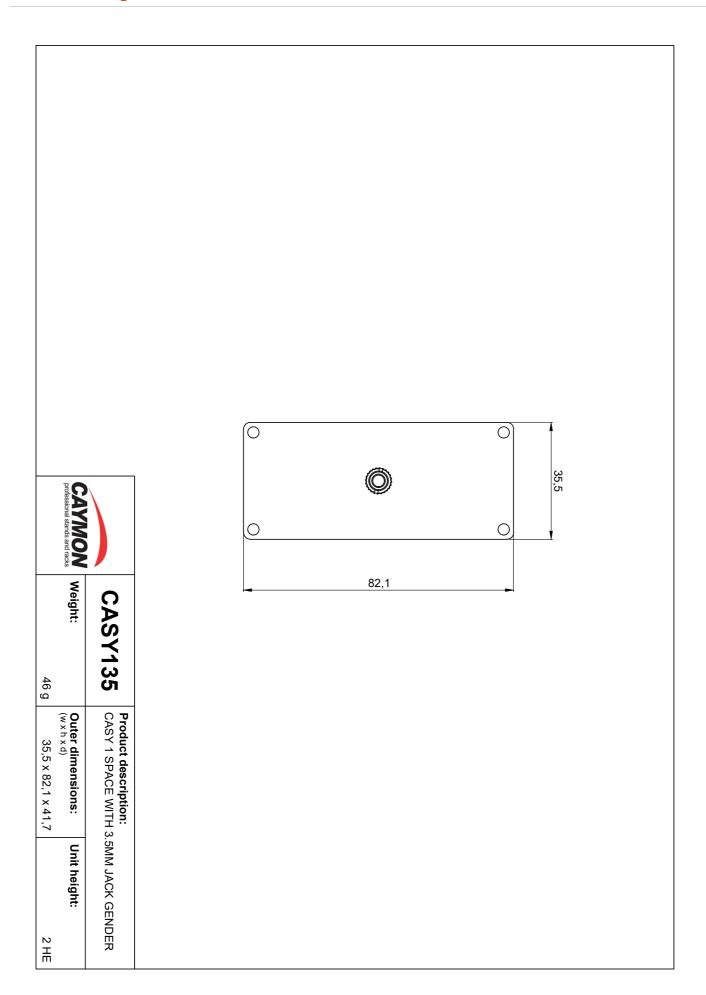

## **Product Features:**

| Dimensions |       | 35.5 x 82.1 mm (W x H)                           |
|------------|-------|--------------------------------------------------|
| Weight     |       | 0.046 kg                                         |
| Connection |       | 3.5 mm jack female to 3.5 mm jack female pigtail |
| Module     | Space | 1                                                |