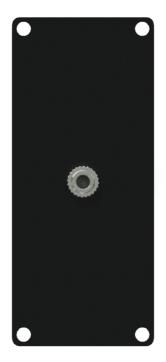

The CASY135 is a CASY module with a female 3.5 mm mini jack connector on the front side of the module and a pigtail female mini jack connector on the back. This flexible structure for system integration & connectivity can easily be implemented in a wide variety of CASY chassis.

## **Product Features:**

| Dimensions |       | 35.5 x 82.1 mm (W x H)                           |
|------------|-------|--------------------------------------------------|
| Weight     |       | 0.046 kg                                         |
| Connection |       | 3.5 mm jack female to 3.5 mm jack female pigtail |
| Module     | Space | 1                                                |