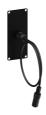

The CASY135 is a CASY module with a female 3.5 mm mini jack connector on the front side of the module and a pigtail female mini jack connector on the back. This flexible structure for system integration & connectivity can easily be implemented in a wide variety of CASY chassis.