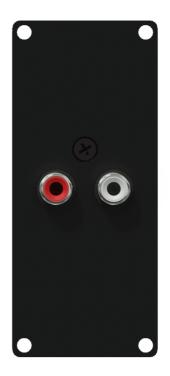

## CASY 1 space with 2x RCA to 2-pin terminal block

The CASY132 is a CASY module with two female RCA/ cinch connectors on the front side of the module and a terminal block connector on the back. This flexible structure for system integration & connectivity can easily be implemented in a wide variety of CASY chassis.

## **Product Features:**

| Dimensions |       | 35.5 x 82.1 mm (W x H)                 |
|------------|-------|----------------------------------------|
| Weight     |       | 0.044 kg                               |
| Connection |       | 2 x RCA female to 3-pin terminal block |
| Module     | Space | 1                                      |