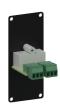

The CASY132 is a CASY module with two female RCA/ cinch connectors on the front side of the module and a terminal block connector on the back. This flexible structure for system integration & connectivity can easily be implemented in a wide variety of CASY chassis.

## **Product Features:**

| Dimensions |       | 35.5 x 82.1 mm (W x H)                 |
|------------|-------|----------------------------------------|
| Weight     |       | 0.044 kg                               |
| Connection |       | 2 x RCA female to 3-pin terminal block |
| Module     | Space | 1                                      |