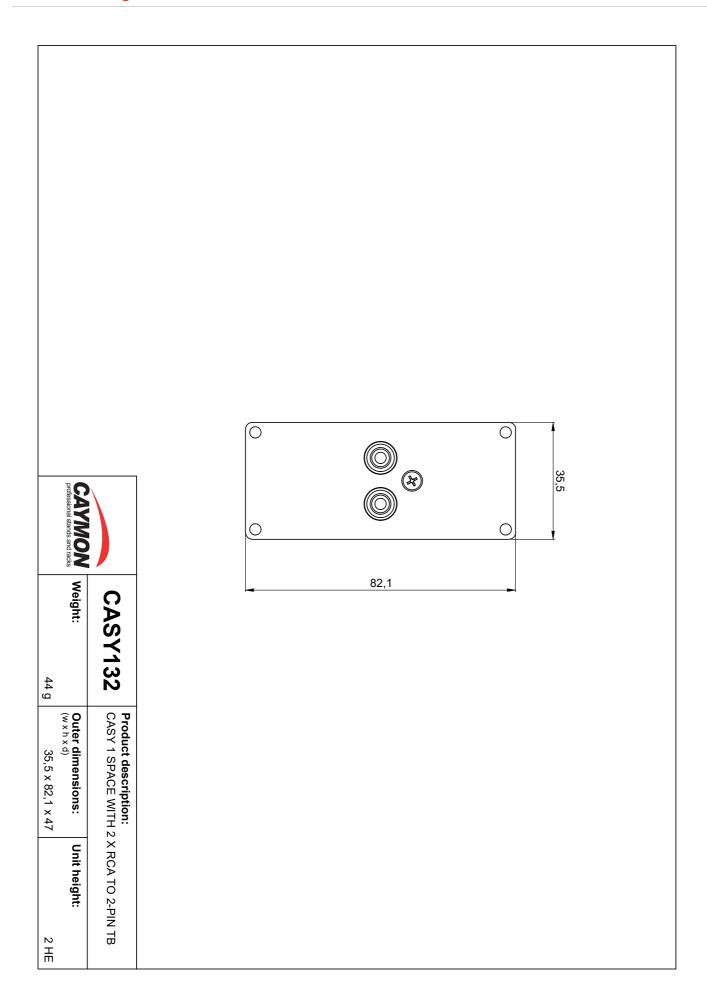

## **Product Features:**

| Dimensions |       | 35.5 x 82.1 mm (W x H)                 |
|------------|-------|----------------------------------------|
| Weight     |       | 0.044 kg                               |
| Connection |       | 2 x RCA female to 3-pin terminal block |
| Module     | Space | 1                                      |