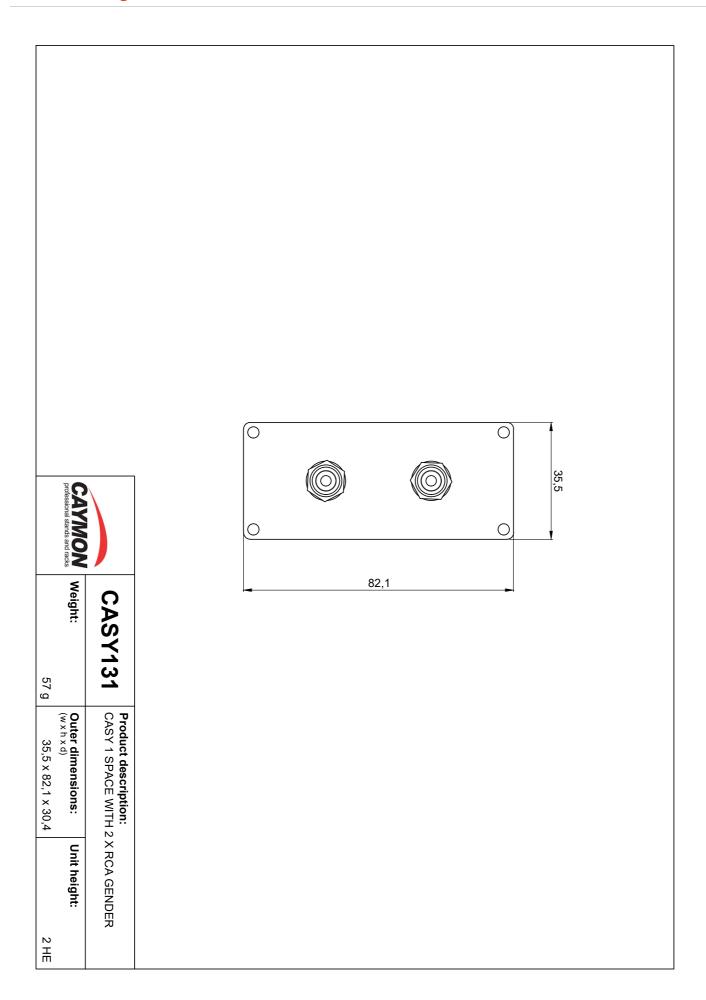

## **Product Features:**

| Dimensions |       | 35.5 x 82.1 mm (W x H)                    |
|------------|-------|-------------------------------------------|
| Weight     |       | 0.057 kg                                  |
| Connection |       | 2 x RCA female to 2 x RCA female (gender) |
| Module     | Space | 1                                         |