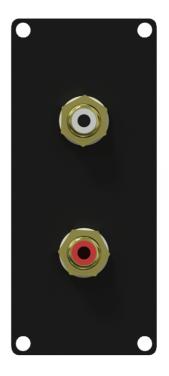

The CASY131 is a CASY module with two female RCA/ cinch connectors on both sides of the module. This flexible structure for system integration & connectivity can easily be implemented in a wide variety of CASY chassis.

## **Product Features:**

| Dimensions |       | 35.5 x 82.1 mm (W x H)                    |
|------------|-------|-------------------------------------------|
| Weight     |       | 0.057 kg                                  |
| Connection |       | 2 x RCA female to 2 x RCA female (gender) |
| Module     | Space | 1                                         |